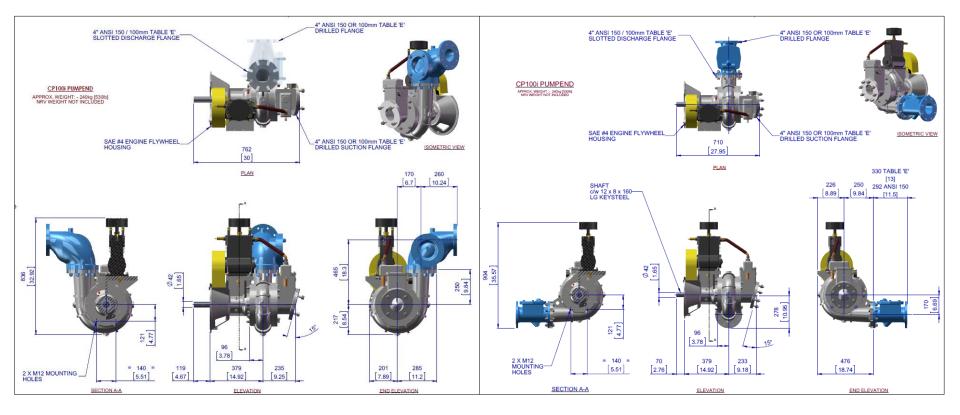

## SYKES CP100i - Pumpend

#### **TECHNICAL DATA**

| Design Details                                                                                     |              |                  | Material Data                |                                                                                                                                             |            |      |          |          |
|----------------------------------------------------------------------------------------------------|--------------|------------------|------------------------------|---------------------------------------------------------------------------------------------------------------------------------------------|------------|------|----------|----------|
| Single Stage, End Suction type, 2 vane open<br>impeller, single volute, centrifugal pump<br>100 mm |              |                  | Standards                    |                                                                                                                                             | AUSTRALIAN |      | AMERICAN |          |
|                                                                                                    |              |                  | Materials of<br>Construction | Material                                                                                                                                    | Grade      | AS   | Grade    | ASTM     |
| Suction Flange                                                                                     | 4            | mm<br>Inch       | Tee Piece                    | SG IRON                                                                                                                                     | 400/12     | 1831 | 65-45-12 | A536     |
| Delivery Flange                                                                                    | 100<br>4     | mm<br>Inch       | Front Adaptor<br>Plate       | N/A                                                                                                                                         |            |      |          |          |
| Solids Handling                                                                                    | 45           | mm               | Pump Casing<br>(Volute)      | SG IRON                                                                                                                                     | 400/12     | 1831 | 65-45-12 | A536     |
| Size 1.                                                                                            | 1.8          | Inch             | Front Wear Plate             | Stainless                                                                                                                                   | 316/H6B    | 2074 | CF8M     | A351     |
| Maximum Head                                                                                       | 53<br>174    | m<br>Ft          | Impeller                     | Stainless                                                                                                                                   | 316/H6B    | 2074 | CF8M     | A351     |
| Maximum                                                                                            | 67           | L/sec            | Rear Wear Plate              | Stainless                                                                                                                                   | 316/H6B    | 2074 | CF8M     | A351     |
| Capacity                                                                                           | 1,061        | USPM             | Rear Adaptor<br>Plate        | N/A                                                                                                                                         |            |      |          |          |
| Engine Adaptor                                                                                     | SAE          | #4               | Pump Shaft                   | Stainless                                                                                                                                   | 431        | 2837 | 431      | A276-98b |
| Shaft Diameter                                                                                     | 40<br>1.58   | mm<br>Inch       | Bearing Bracket              | SG IRON                                                                                                                                     | 400/12     | 1831 | 65-45-12 | A536     |
|                                                                                                    |              |                  | Bearing Covers               | SG IRON                                                                                                                                     | 400/12     | 1831 | 65-45-12 | A536     |
| Fuel Rate @ BEP<br>2,000rpm Duty                                                                   | 3.46<br>0.91 | L/hr<br>USGAL/hr | Mechanical Seal              | Multi spring balanced mechanical seal assembly with silicon carbide /silicon carbide mechanical seal faces, in self contained oil reservoir |            |      |          |          |