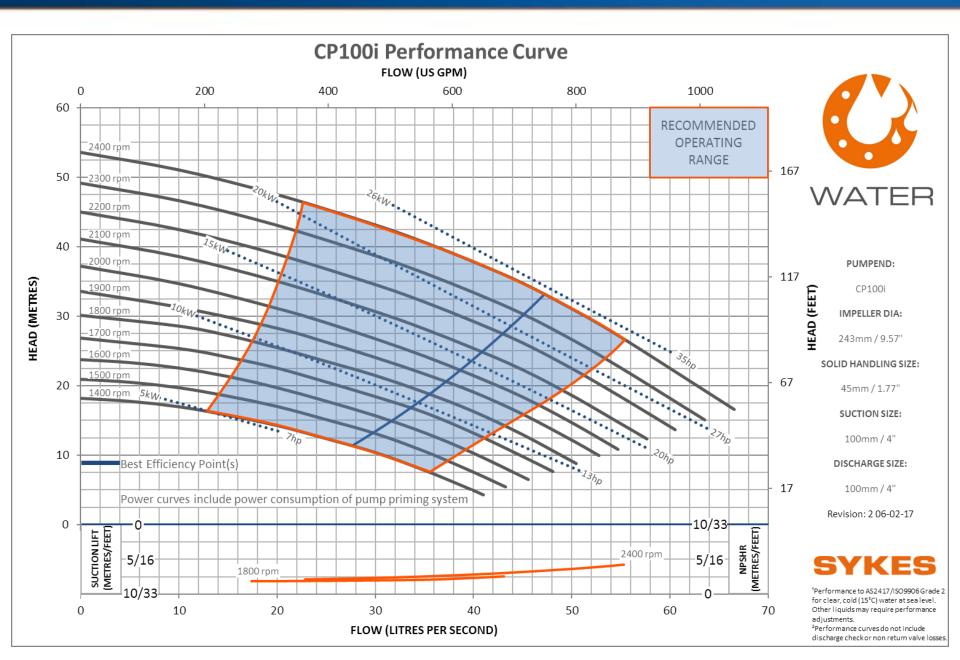

#### **PUMP PERFORMANCE CURVE**

#### **TECHNICAL DATA**

| Design Details                                                                                     |              |                  | Material Data                |                                                                                                                                             |            |      |          |          |
|----------------------------------------------------------------------------------------------------|--------------|------------------|------------------------------|---------------------------------------------------------------------------------------------------------------------------------------------|------------|------|----------|----------|
| Single Stage, End Suction type, 2 vane open<br>impeller, single volute, centrifugal pump<br>100 mm |              |                  | Standards                    |                                                                                                                                             | AUSTRALIAN |      | AMERICAN |          |
|                                                                                                    |              |                  | Materials of<br>Construction | Material                                                                                                                                    | Grade      | AS   | Grade    | ASTM     |
| Suction Flange                                                                                     | 4            | mm<br>Inch       | Tee Piece                    | SG IRON                                                                                                                                     | 400/12     | 1831 | 65-45-12 | A536     |
| Delivery Flange                                                                                    | 100<br>4     | mm<br>Inch       | Front Adaptor<br>Plate       | N/A                                                                                                                                         |            |      |          |          |
| Solids Handling                                                                                    | 45           | mm               | Pump Casing<br>(Volute)      | SG IRON                                                                                                                                     | 400/12     | 1831 | 65-45-12 | A536     |
| Size 1.                                                                                            | 1.8          | Inch             | Front Wear Plate             | Stainless                                                                                                                                   | 316/H6B    | 2074 | CF8M     | A351     |
| Maximum Head                                                                                       | 53<br>174    | m<br>Ft          | Impeller                     | Stainless                                                                                                                                   | 316/H6B    | 2074 | CF8M     | A351     |
| Maximum                                                                                            | 67           | L/sec            | Rear Wear Plate              | Stainless                                                                                                                                   | 316/H6B    | 2074 | CF8M     | A351     |
| Capacity                                                                                           | 1,061        | USPM             | Rear Adaptor<br>Plate        | N/A                                                                                                                                         |            |      |          |          |
| Engine Adaptor                                                                                     | SAE          | #4               | Pump Shaft                   | Stainless                                                                                                                                   | 431        | 2837 | 431      | A276-98b |
| Shaft Diameter                                                                                     | 40<br>1.58   | mm<br>Inch       | Bearing Bracket              | SG IRON                                                                                                                                     | 400/12     | 1831 | 65-45-12 | A536     |
|                                                                                                    |              |                  | Bearing Covers               | SG IRON                                                                                                                                     | 400/12     | 1831 | 65-45-12 | A536     |
| Fuel Rate @ BEP<br>2,000rpm Duty                                                                   | 3.46<br>0.91 | L/hr<br>USGAL/hr | Mechanical Seal              | Multi spring balanced mechanical seal assembly with silicon carbide /silicon carbide mechanical seal faces, in self contained oil reservoir |            |      |          |          |