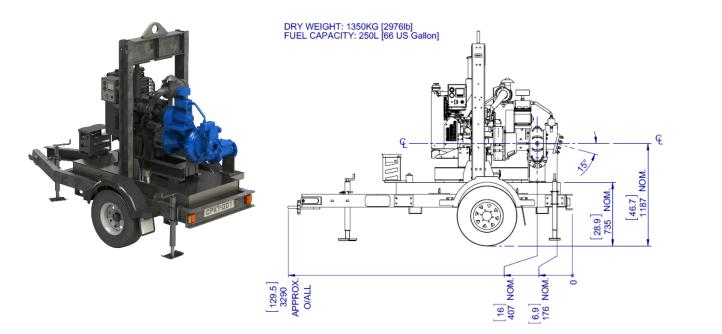

## ALLIGHTSYKES

# **SYKES CP100i**

**Technical Pack** 

Rev1 Dec2017







## SYKES CP100i - Pumpend



## **SYKES CP100i - Pumpset**





#### **ALLIGHTSYKES**

#### **PUMP PERFORMANCE CURVE**



### ALLIGHTSYKES

#### **TECHNICAL DATA**

| Design Details                                                                                     |              |                  | Material Data                |                                                                                                                                             |            |      |          |          |
|----------------------------------------------------------------------------------------------------|--------------|------------------|------------------------------|---------------------------------------------------------------------------------------------------------------------------------------------|------------|------|----------|---