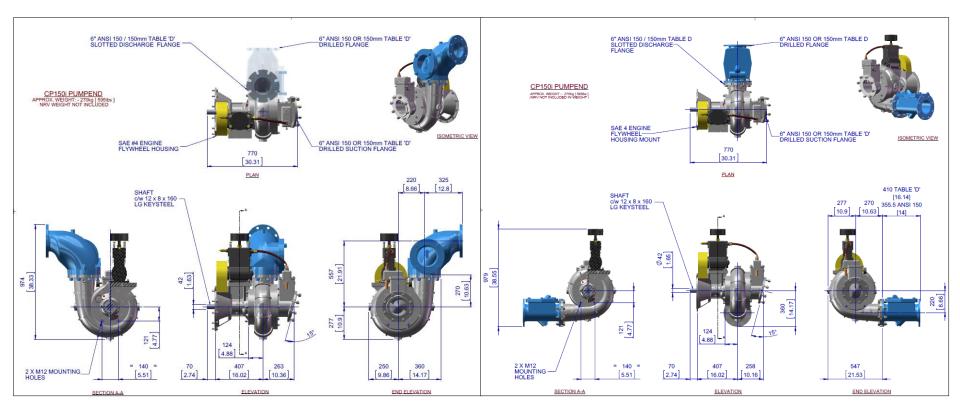

# **ALLIGHTSYKES**

# SYKES CP150i

**Technical Pack** 

Rev1 Dec2017





# SYKES CP150i - Pumpend



#### **GENERAL ARRANGEMENT DRAWING**

# SYKES CP150i - Pumpset





DRY WEIGHT: 1850KG [4079lb] FUEL CAPACITY: 440L [116 US Gallon]



### **ALLIGHTSYKES**

#### **PUMP PERFORMANCE CURVE**



## ALLIGHTSYKES

### **TECHNICAL DATA**

| Design Details                                                                           |              |                  | Material Data                |                                                                                                                                             |            |      |          |          |
|------------------------------------------------------------------------------------------|--------------|------------------|------------------------------|------------------------------------------------------------------