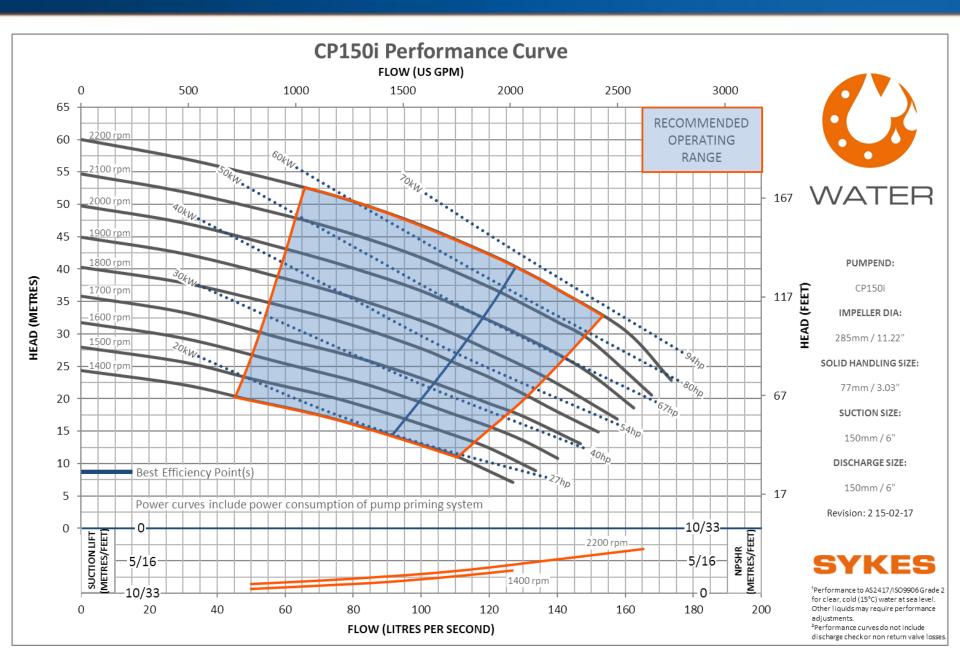

# **ALLIGHTSYKES**

# SYKES CP150i

**Technical Pack** 

Rev1 Dec2017





# SYKES CP150i - Pumpend



#### **GENERAL ARRANGEMENT DRAWING**

# SYKES CP150i - Pumpset





DRY WEIGHT: 1850KG [4079lb] FUEL CAPACITY: 440L [116 US Gallon]



### **ALLIGHTSYKES**

#### **PUMP PERFORMANCE CURVE**



## ALLIGHTSYKES

### **TECHNICAL DATA**

| Design Details                                                                           |              |                  | Material Data                |                                                                                                                                             |            |      |          |          |
|------------------------------------------------------------------------------------------|--------------|------------------|------------------------------|---------------------------------------------------------------------------------------------------------------------------------------------|------------|------|----------|----------|
| Single Stage, End Suction type, 2 vane open<br>impeller, single volute,