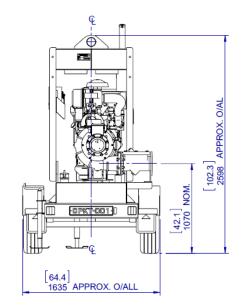

# SYKES CP150i - Pumpset

DRY WEIGHT: 1850KG [4079lb] FUEL CAPACITY: 440L [116 US Gallon]