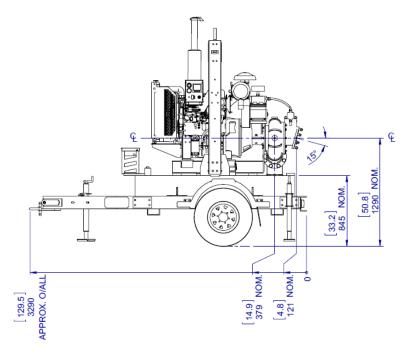

# SYKES CP150i - Pumpset

DRY WEIGHT: 1850KG [4079lb] FUEL CAPACITY: 440L [116 US Gallon]