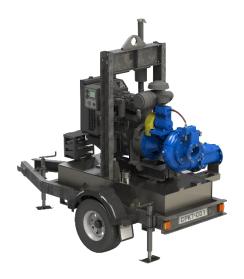

# SYKES CP150i - Pumpset

DRY WEIGHT: 1850KG [4079lb] FUEL CAPACITY: 440L [116 US Gallon]