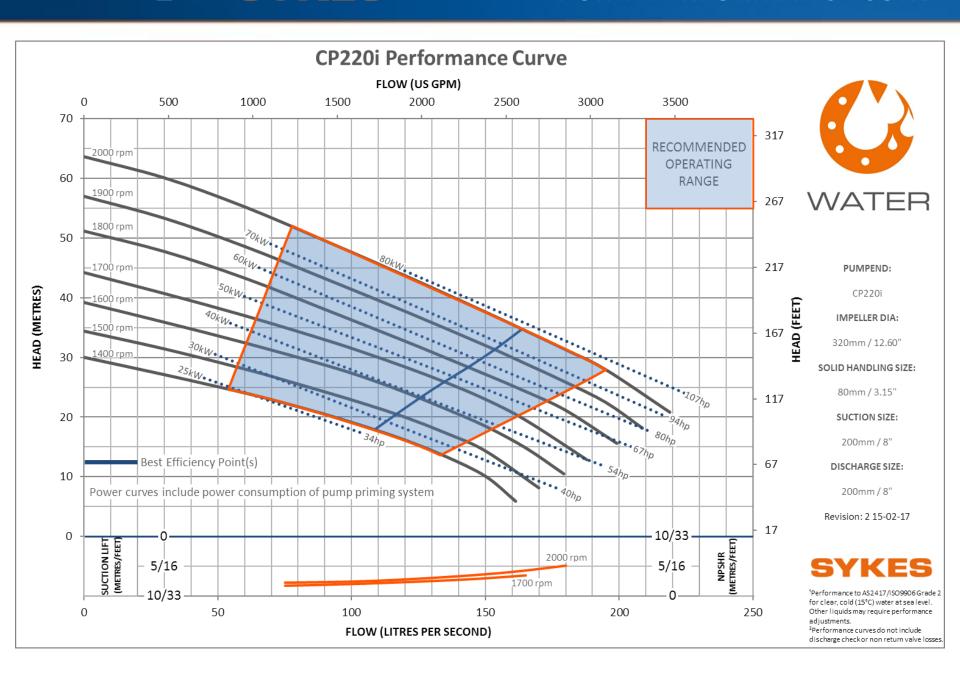

# **ALLIGHTSYKES**

**SYKES CP220i** 

**Technical Pack** 

Rev1 Dec2017









## **SYKES CP220i - Pumpend**



## **SYKES CP220i - Pumpset**







#### **PUMP PERFORMANCE CURVE**



## **ALLIGHTSYKES**

### **Design Details**

Single Stage, End Suction type, 2 vane open impeller, single volute, centrifugal pump

| Suction Flange                   | 200<br>8      | mm<br>Inch       |  |
|----------------------------------|---------------|------------------|--|
| Delivery Flange                  | 200<br>8      | mm<br>Inch       |  |
| Solids Handling<br>Size          | 80<br>3.2     | mm<br>Inch       |  |
| Maximum Head                     | 64<br>210     | m<br>Ft          |  |
| Maximum<br>Capacity              | 220<br>3,485  | L/sec<br>USPM    |  |
| Engine Adaptor                   | SAE           | #4               |  |
| Shaft Diameter                   | 40<br>1.58    | mm<br>Inch       |  |
| Fuel Rate @ BEP<br>1,800rpm Duty | 13.84<br>3.66 | L/hr<br>USGAL