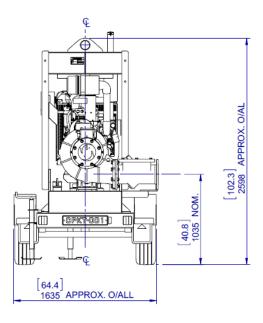

# **ALLIGHTSYKES**

**SYKES CP220i** 

**Technical Pack** 

Rev1 Dec2017









## **SYKES CP220i - Pumpend**



## **SYKES CP220i - Pumpset**







#### **PUMP PERFORMANCE CURVE**



## **ALLIGHTSYKES**

### **Design Details**

Single Stage, End Suction type, 2 vane open impeller, single volute, centrifugal pump

| Suction Flange                   | 200<br>8      | mm<br>Inch       |  |
|----------------------------------|---------------|------------------|--|
| Delivery Flange                  | 200<br>8      | mm<br>Inch       |  |
| Solids Handling<br>Size          | 80<br>3.2     | mm<br>Inch       |  |
| Maximum Head                     | 64<br>210     | m<br>Ft          |  |
| Maximum<br>Capacity              | 220<br>3,485  | L/sec<br>USPM    |  |
| Engine Adaptor                   | SAE           | #4               |  |
| Shaft Diameter                   | 40<br>1.58    | mm<br>Inch       |  |
| Fuel Rate @ BEP<br>1,800rpm D