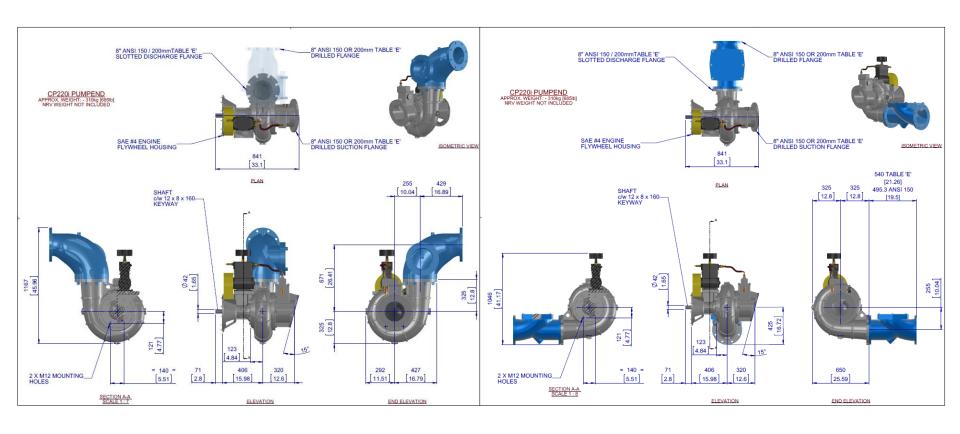

## **SYKES CP220i - Pumpend**

### **Design Details**

Single Stage, End Suction type, 2 vane open impeller, single volute, centrifugal pump

| Suction Flange                   | 200<br>8      | mm<br>Inch       |  |
|----------------------------------|---------------|------------------|--|
| Delivery Flange                  | 200<br>8      | mm<br>Inch       |  |
| Solids Handling<br>Size          | 80<br>3.2     | mm<br>Inch       |  |
| Maximum Head                     | 64<br>210     | m<br>Ft          |  |
| Maximum<br>Capacity              | 220<br>3,485  | L/sec<br>USPM    |  |
| Engine Adaptor                   | SAE           | #4               |  |
| Shaft Diameter                   | 40<br>1.58    | mm<br>Inch       |  |
| Fuel Rate @ BEP<br>1,800rpm Duty | 13.84<br>3.66 | L/hr<br>USGAL/hr |  |