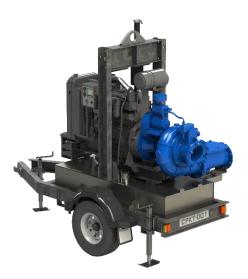

# **ALLIGHTSYKES**

**SYKES CP220i** 

**Technical Pack** 

Rev1 Dec2017









## **SYKES CP220i - Pumpend**



## **SYKES CP220i - Pumpset**







#### **PUMP PERFORMANCE CURVE**



## **ALLIGHTSYKES**

### **Design Details**

Single Stage, End Suction type, 2 vane open impeller, single volute, centrifugal pump

| Suction Flange                   | 200<br>8      | mm<br>Inch       |  |
|----------------------------------|---------------|------------------|--|
| Delivery Flange                  | 200<br>8      | mm<br>Inch       |  |
| Solids Handling<br>Size          | 80<br>3.2     | mm<br>Inch       |  |
| Maximum Head                     | 64<br>210     | m<br>Ft          |  |
| Maximum<br>Capacity              | 220<br>3,485  | L/sec<br>USPM    |  |
| Engine Adaptor                   | SAE           | #4               |  |
| Shaft Diameter                   | 40<br>1.58    | mm<br>Inch       |  |
| Fuel Rate @ BEP<br>1,800r