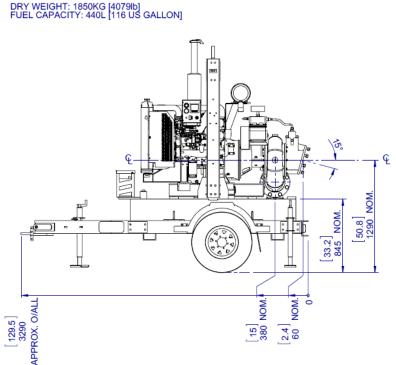

# **ALLIGHTSYKES**

**SYKES CP220i** 

**Technical Pack** 

Rev1 Dec2017









## **SYKES CP220i - Pumpend**



## **SYKES CP220i - Pumpset**







#### **PUMP PERFORMANCE CURVE**



## **ALLIGHTSYKES**

### **Design Details**

Single Stage, End Suction type, 2 vane open impeller, single volute, centrifugal pump

| Suction Flange                   | 200<br>8      | mm<br>Inch       |  |
|----------------------------------|---------------|------------------|--|
| Delivery Flange                  | 200<br>8      | mm<br>Inch       |  |
| Solids Handling<br>Size          | 80<br>3.2     | mm<br>Inch       |  |
| Maximum Head                     | 64<br>210     | m<br>Ft          |  |
| Maximum<br>Capacity              | 220<br>3,485  | L/sec<br>USPM    |  |
| Engine Adaptor                   | SAE           | #4               |  |
| Shaft Diameter                   | 40<br>1.58    | mm<br>Inch       |  |
| Fuel Rate @ BEP<br>1,800rpm