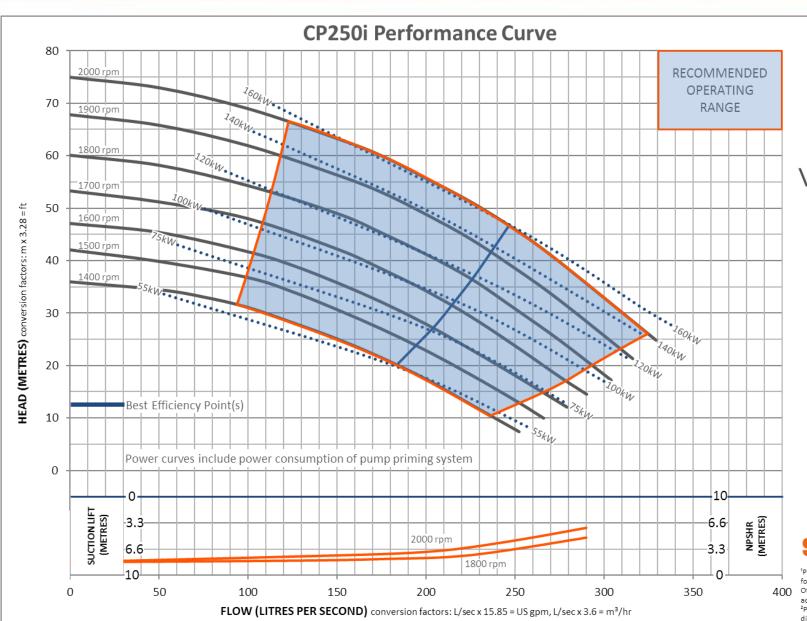

#### SYKES

<sup>1</sup>Performance to AS2417/ISO9906 Grade 2 for clear, cold (15°C) water at sea level. Other liquids may require performance adjustments.

<sup>2</sup>Performance curves do not include discharge check or non return valve losses.

### **PUMP PERFORMANCE CURVE**

### **Design Details**

Single Stage, End Suction type, 2 vane open impeller, single volute, centrifugal pump

| Suction Flange                   | 250<br>10     | mm<br>Inch       |  |
|----------------------------------|---------------|------------------|--|
| Delivery Flange                  | 200<br>8      | mm<br>Inch       |  |
| Solids Handling<br>Size          | 60<br>2.4     | mm<br>Inch       |  |
| Maximum Head                     | 75<br>246     | m<br>Ft          |  |
| Maximum<br>Capacity              | 330<br>5,227  | L/sec<br>USPM    |  |
| Engine Adaptor                   | SAE           | #3               |  |
| Shaft Diameter                   | 50<br>1.97    | mm<br>Inch       |  |
| Fuel Rate @ BEP<br>1,800rpm Duty | 28.66<br>7.57 | L/hr<br>USGAL/hr |  |