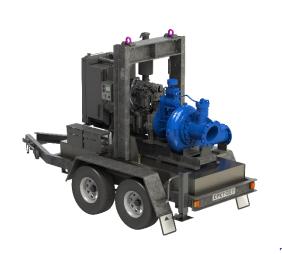

## **SYKES CP250i - Pumpset**

DRY WEIGHT: 3250KG [7165lb] FUEL CAPACITY: 900L [238 US Gallon]

PUMPEND:

CP250i

IMPELLER DIA:

380mm

SOLID HANDLING SIZE:

60mm