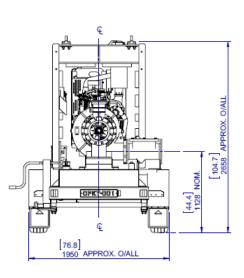

## **ALLIGHTSYKES**

# SYKES CP250i

**Technical Pack** 

Rev1 Dec2017









## **SYKES CP250i - Pumpend**



## **SYKES CP250i - Pumpset**

DRY WEIGHT: 3250KG [7165lb] FUEL CAPACITY: 900L [238 US Gallon]











PUMPEND:

CP250i

IMPELLER DIA:

380mm

SOLID HANDLING SIZE:

60mm

SUCTION SIZE:

250mm

DISCHARGE SIZE:

200mm

Revision: 102-05-14

#### SYKES

<sup>1</sup>Performance to AS2417/ISO9906 Grade 2 for clear, cold (15°C) water at sea level. Other liquids may require performance adjustments.

<sup>2</sup>Performance curves do not include discharge check or non return valve losses.

### **PUMP PERFORMANCE CURVE**



### **ALLIGHTSYKES**

### **Design Details**

Single Stage, End Suction type, 2 vane open impeller, single volute, centrifugal pump

| Suction Flange                   | 250<br>10     | mm<br>Inch       |  |
|----------------------------------|---------------|------------------|--|
| Delivery Flange                  | 200<br>8      | mm<br>Inch       |  |
| Solids Handling<b