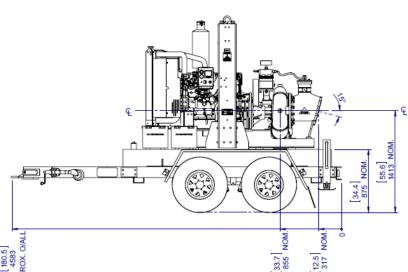

## **SYKES CP250i - Pumpset**

DRY WEIGHT: 3250KG [7165lb] FUEL CAPACITY: 900L [238 US Gallon]

PUMPEND:

CP250i

IMPELLER DIA:

380mm

SOLID HANDLING SIZE:

60mm