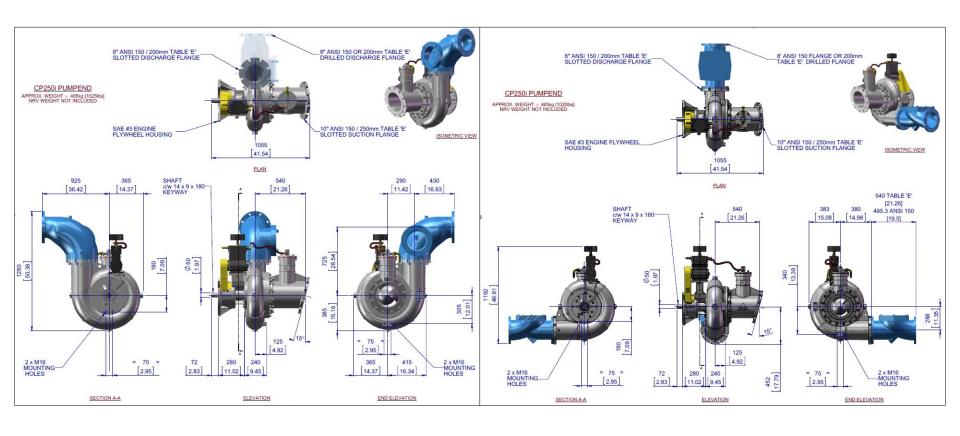

## **SYKES CP250i - Pumpend**

SUCTION SIZE:

250mm

DISCHARGE SIZE:

200mm

Revision: 102-05-14

### **Design Details**

Single Stage, End Suction type, 2 vane open impeller, single volute, centrifugal pump

| Suction Flange                   | 250<br>10     | mm<br>Inch       |  |
|----------------------------------|---------------|------------------|--|
| Delivery Flange                  | 200<br>8      | mm<br>Inch       |  |
| Solids Handling<br>Size          | 60<br>2.4     | mm<br>Inch       |  |
| Maximum Head                     | 75<br>246     | m<br>Ft          |  |
| Maximum<br>Capacity              | 330<br>5,227  | L/sec<br>USPM    |  |
| Engine Adaptor                   | SAE           | #3               |  |
| Shaft Diameter                   | 50<br>1.97    | mm<br>Inch       |  |
| Fuel Rate @ BEP<br>1,800rpm Duty | 28.66<br>7.57 | L/hr<br>USGAL/hr |  |