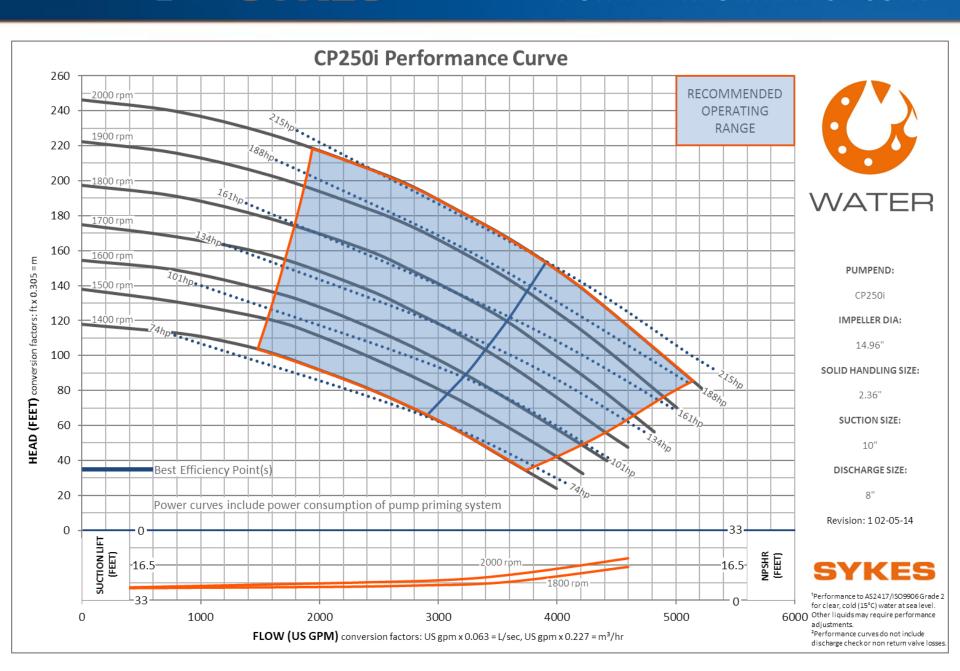

## **SYKES CP250i - Pumpend**

SUCTION SIZE:

250mm

DISCHARGE SIZE:

200mm

Revision: 102-05-14

#### SYKES

<sup>1</sup>Performance to AS2417/ISO9906 Grade 2 for clear, cold (15°C) water at sea level. Other liquids may require performance adjustments.

<sup>2</sup>Performance curves do not include discharge check or non return valve losses.

### **PUMP PERFORMANCE CURVE**