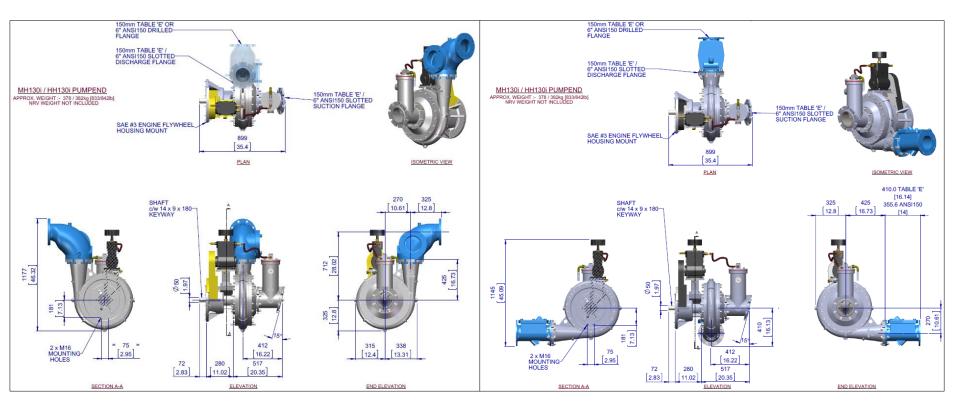

# SYKES HH130i

**Technical Pack** 

Rev1 Dec2017



### **ALLIGHTSYKES**GENERAL ARRANGEMENT DRAWING

## SYKES HH130i - Pumpend



## **SYKES HH130i - Pumpset**





#### **PUMP PERFORMANCE CURVE**



#### **TECHNICAL DATA**

| Design Details                                                                           |               |                  | Material Data                |                                                                                                                                             |            |      |          |          |
|------------------------------------------------------------------------------------------|---------------|------------------|------------------------------|---------------------------------------------------------------------------------------------------------------------------------------------|------------|------|----------|----------|
| Single Stage, E