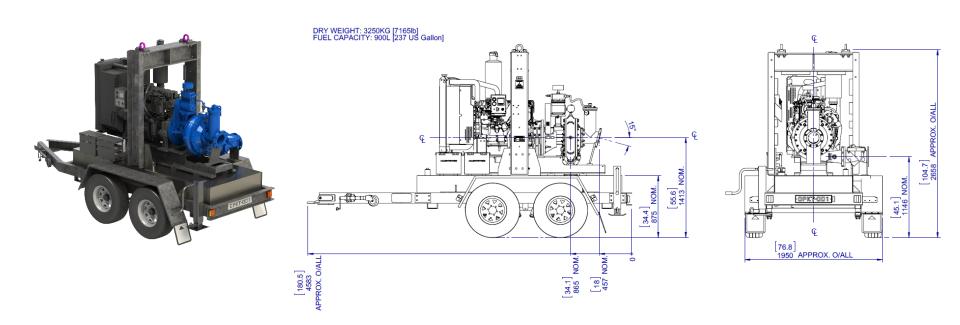

# SYKES HH130i

**Technical Pack** 

Rev1 Dec2017



### **ALLIGHTSYKES**GENERAL ARRANGEMENT DRAWING

## SYKES HH130i - Pumpend



## **SYKES HH130i - Pumpset**





#### **PUMP PERFORMANCE CURVE**



#### **TECHNICAL DATA**

| Design Details                                                                           |               |                  | Material Data                |                                                                                                                                             |            |      |          |          |
|------------------------------------------------------------------------------------------|---------------|------------------|------------------------------|---------------------------------------------------------------------------------------------------------------------------------------------|------------|------|----------|----------|
| Single Stage, End Suction type, 2 vane open<br>i