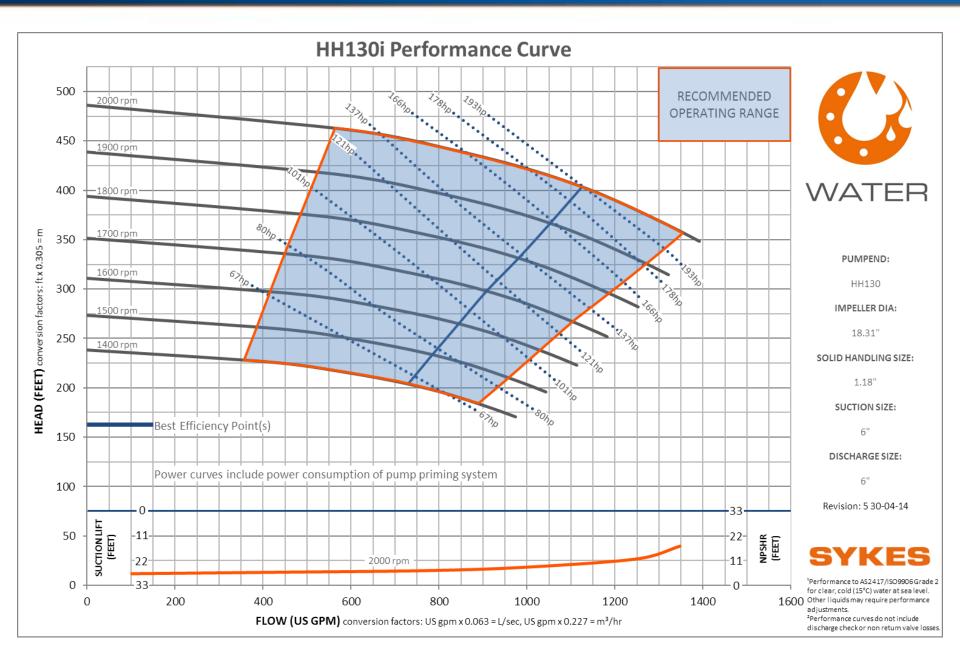

# SYKES HH130i

**Technical Pack** 

Rev1 Dec2017



### **ALLIGHTSYKES**GENERAL ARRANGEMENT DRAWING

## SYKES HH130i - Pumpend



## **SYKES HH130i - Pumpset**





#### **PUMP PERFORMANCE CURVE**



#### **TECHNICAL DATA**

| Design Details                                                                           |               |                  | Material Data                |                                                                                                                                             |            |      |          |          |
|------------------------------------------------------------------------------------------|---------------|------------------|------------------------------|---------------------------------------------------------------------------------------------------------------------------------------------|------------|------|----------|----------|
| Single Stage, End Suction type, 2 vane open<br>impeller, single volute, centrifugal p